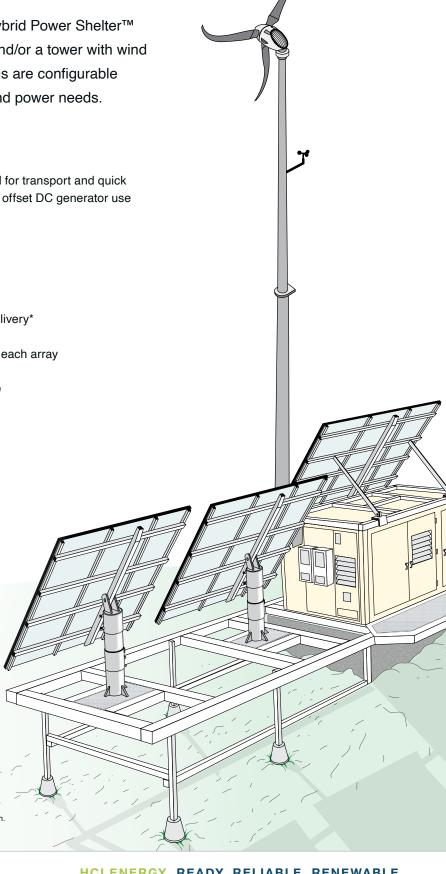

## **Solar Panel**

HCI Energy's shelter-mounted solar panels are engineered for transport and quick deployment. Additional solar panels are available to further offset DC generator use and for off-grid sites that warrant extra solar equipment.

- Available for both shelter sizes: 8' x 10' or 8' x 20'
- Engineered for transport and quick deployment
- Shelter-mounted arrays are fully assembled prior to delivery\*
- Pre-installed charge controllers and smart controls for each array
- Additional solar panels available for ground-mount use
- Solar panel array: 13.5' x 10.5', 8 individual panels
- Peak power: 3.6kW per 8 panels

## Wind Turbine and Tower

HCl's wind turbine option can be used in conjunction with solar panels or instead of them. The turbine tower can either be attached to the shelter or free-standing on a pier or helical screw. The tower-only option comes without a turbine and serves as a mounting point for customer antennas, microwave antennas, cameras, and 5G installations.

- Available for both shelter sizes: 8' x 10' or 8' x 20'
- Compartmentalized controls for power and energy storage
- Mounted to Hybrid Power Shelter or free-standing on a pier or helical screw

### **Options**

Tower, 40' with turbine or for customer antennas, cameras, 5G installation

| Ground-mounted  | Total height: 40' |
|-----------------|-------------------|
| Shelter-mounted | Total height: 50' |